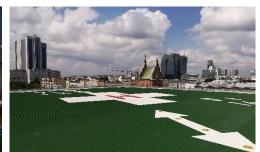

### Helitecnica helipads are the perfect choice for hospitals and commercial buildings.

Thanks to the properties of Aludeck® Series, our aluminum landing platforms can be placed on the top of any construction, keeping the resistance of concrete and being much more lightweight.