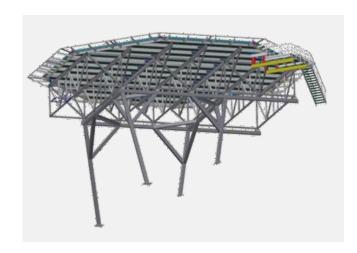

# Heliport complete design, structural analysis and detailed drawings

Staffed with highly qualified engineers, our helidecks are designed according to CAP 437, FAA, ICAO Annex 14, and any other applicable international standards.

We manage state-of-the-art software to provide the most efficient designs. Regarding offshore helidecks, our designs are approved and certified by classification societies like DNV-GL, BV or ABS under request.