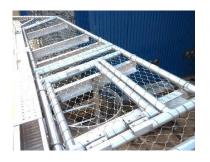

### **HELINET®**

Helinet® is our own perimeter safety net for offshore and rooftop heliports.

Manufactured form stainless steel and aluminum, Helinet® is highly resistant to corrosion, and it does not burn, melt or deteriorate. We also provide a foldable safety net.