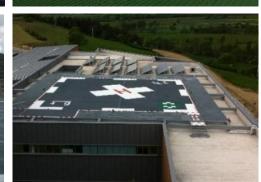

### Helitecnica helipads are the perfect choice for hospitals and commercial buildings.

Thanks to the properties of Aludeck® Series, our aluminum landing platforms can be placed on the top of any construction, keeping the resistance of concrete and being much more lightweight.