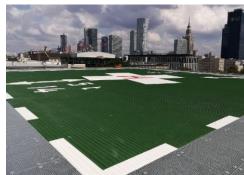

### Helitecnica helipads are the perfect choice for hospitals and commercial buildings.

Thanks to the properties of Aludeck® Series, our aluminum landing platforms can be placed on the top of any construction, keeping the resistance of concrete and being much more lightweight.

### Some advantages of rooftophelipads:

- Lower environmental impact, especially concerning noise pollution.
- Lack of obstructions for approach and departure operations.

PARIS LARIBOISIÈREHOSPITAL Paris, France