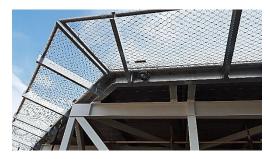

### **HELINET®**

Helinet® is our own perimeter safety net for offshore and rooftop heliports.

Manufactured form stainless steel and aluminum, Helinet® is highly resistant to corrosion, and it does not burn, melt or deteriorate. We also provide a foldable safety net.