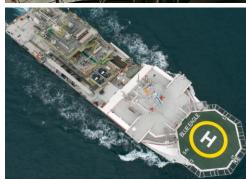

### **OFFSHORE**

We provide the best solutions for any kind of offshore installation.

- Fixed platforms
- Accommodation vessels
- Jack-up drilling rigs
- FPSO
- FSO

Seismic vessels

Our helidecks are equipped with the latest safety equipment and are suitable for extreme weather conditions.

Drilling ships

MODU

 Production ships Benefits: lifecycle savings, minimum maintenance and long shelf life, among others.

**BD3WPP Project** ONGC - India

"ISAAC NEWTON" O.S.V. Jan de Nul - Croatia

NWIS-R Project ONGC - India