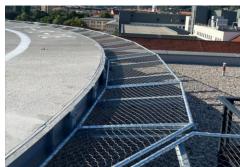

### **HELINET®**

Helinet® is our own perimeter safety net for offshore and rooftop heliports.

Manufactured form stainless steel and aluminum, Helinet® is highly resistant to corrosion, and it does not burn, melt or deteriorate. We also provide a foldable safety net.